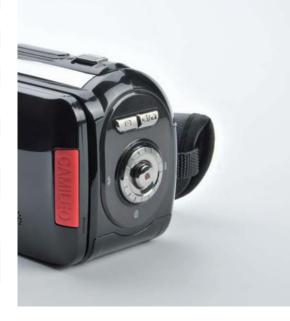

### **MAIN FEATURES**

- $\cdot$  1080p / 30fps and 1080i / 60fps resolution
- · Digital H.264 Full HD video camcorder
- · Digital still camera
- · 10 MP CMOS sensor
- 10 x optical zoom
- · 4 GB internal flash memory
- · HDMI digital AV output
- · 3" touch screen LCD
- · SD/SDHC card reader
- · Video stabilisation
- · Easy YouTube upload

#### **BASIC SPECIFICATION**

| DAGIO OI DOII IOAIIOII                   |                                                                                                                                                                                                                            |
|------------------------------------------|----------------------------------------------------------------------------------------------------------------------------------------------------------------------------------------------------------------------------|
| Image sensor:                            | 10 MP CMOS sensor                                                                                                                                                                                                          |
| Lens:                                    | 10 x optical zoom lens (F=2.0 (W) - 2.8 (T))                                                                                                                                                                               |
| Focus range:                             | Macro 1 cm; normal 10 cm ~ infinte                                                                                                                                                                                         |
| LCD monitor:                             | 3" / 7,62 cm touch panel screen                                                                                                                                                                                            |
| Zoom:                                    | 10 x digital, 10 x optical                                                                                                                                                                                                 |
| Storage media:                           | 128 MB SLC Flash Memory, 4 GB MLC Flash Memory                                                                                                                                                                             |
| Expansion:                               | Slot for SD/SDHC up to 32 GB                                                                                                                                                                                               |
| Still picture resolution:                | 16 MP: 4608 x 3456 / 10 MP: 3644 x 2748 / 3 MP: 2048 x 1536                                                                                                                                                                |
| Movie resolution:                        | FHD (1920 x 1080p / 30fps), FHD (1920 x 1080i / 60fps) /<br>HD (720p / 60fps) / HD (720p/30fps) / VGA (640 x 460 / 30fps)                                                                                                  |
| White balance:                           | Auto, daylight, fluorescent, tungsten                                                                                                                                                                                      |
| Exposure:                                | Auto                                                                                                                                                                                                                       |
| Self-timer:                              | Approx. 10 sec.                                                                                                                                                                                                            |
| Flash (for still):                       | Auto, red-eye reduction, d-lighting, off                                                                                                                                                                                   |
| File format:                             | AVI (video), JPG (still)                                                                                                                                                                                                   |
| Interface:                               | HDMI / mini USB 2.0 / TV out                                                                                                                                                                                               |
| TV output:                               | Digital: HDMI<br>Analog: composite video (NTSC / PAL selectable)                                                                                                                                                           |
| Power saving mode:                       | 3 minutes                                                                                                                                                                                                                  |
| Battery type and consumption:            | NP120 Li-ion battery, video recording time: approx 2 h (860 mA)                                                                                                                                                            |
| Photos taken vs. capacity (1GB SD):      | 1 GB SD: 16 megapixel = 195 photos; 10 megapixel = 244 photos; 3 megapixel = 814 photos                                                                                                                                    |
| Video recording vs.<br>capacity – MPEG4: | 1 GB SD: FHD (1080p / 30fps) = 12 min.; FHD (1080i / 60) = 12 min.; HD (720p / 60) = 15 min.; HD (720p / 30) = 30 min.; WVGA = 25 min.; QWVGA = 60 min.                                                                    |
| System Requirement:                      | Microsoft® Windows XP / Vista / Windows 7, CPU Intel Pentium III 800 MHz above, 256 MB system memory and free 700 MB system hard disk space, 4 x CD-ROM, 1 available USB port                                              |
| Box content:                             | CD (driver, manual, Arcsoft), Magix "Video Deluxe 15 Plus" Trial version (DVD), quick guide, USB cable, video cable, HDMI cable, battery, power adapter, wrist strap, pouch, warranty leaflet, clean cloth, remote control |
| Certifications:                          | FCC, CE, SABS, SASO, NCRS, RoHS                                                                                                                                                                                            |
| Dimensions:                              | 122 (L) $\times$ 67.5 (H) $\times$ 62.3 (W) mm                                                                                                                                                                             |
| Weight:                                  | 270 g w/o battery                                                                                                                                                                                                          |
|                                          |                                                                                                                                                                                                                            |