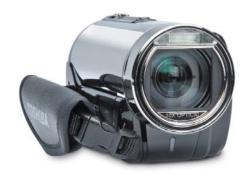

# **CAMILEO X100**

THE PERFECT DAY.
BRILLIANT MEMORIES
IN FULL HD.

### THE CAMILEO FULL-HD CAMCORDER

Choose your ideal high-definition video resolution, 1080p/30fps or 1080i/60fps and shoot amazing stills at up to 16 MP.

# DIGITAL VIDEO CAM CAMILEO X100