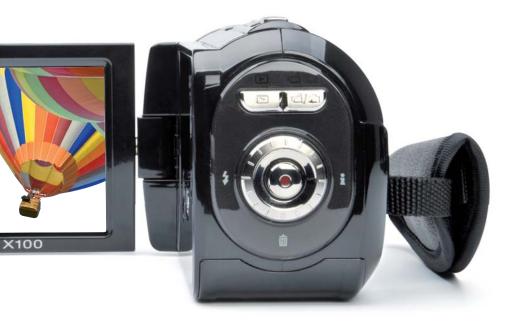

# DIGITAL VIDEO CAM CAMILEO X100

### **MAIN FEATURES**

- $\cdot$  1080p / 30fps and 1080i / 60fps resolution
- · Digital H.264 Full HD video camcorder
- · Digital still camera
- · 10 MP CMOS sensor
- 10 x optical zoom
- · 4 GB internal flash memory
- · HDMI digital AV output
- · 3" touch screen LCD
- · SD/SDHC card reader
- · Video stabilisation
- · Easy YouTube upload