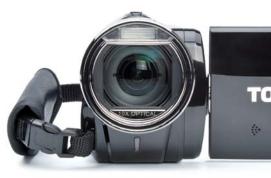

# **CAMILEO X100**

THE PERFECT DAY.
BRILLIANT MEMORIES
IN FULL HD.

### THE CAMILEO FULL-HD CAMCORDER

Choose your ideal high-definition video resolution, 1080p/30fps or 1080i/60fps and shoot amazing stills at up to 16 MP.

# **ZOOM INTO ASTOUNDING DETAIL**

Get in close with the 10 x optical zoom and relive your experience on the 3-inch touch-screen LCD monitor.