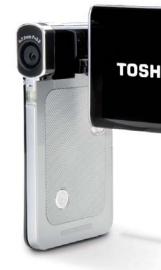

## **MAIN FEATURES**

- 1080p, HiDef Full HD resolution
- · Digital H.264 Full HD video camcorder
- Digital still camera
- · 5 MP CMOS sensor
- 4 x digital zoom
- $\cdot$  HDMI digital AV output
- 3.0" LCD monitor
- SD/SDHC card reader
- Video stabilisation
  Easy YouTube™ upload
- · Lasy Tou Tube ···· upload