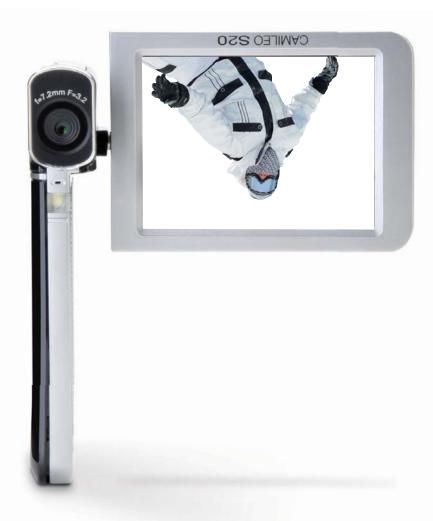

DIGITAL VIDEO CAMERA

## YOUR MOTION, YOUR SOUND. CAPTURE IT NOW!

**FITS IN EVERY POCKET** It's amazingly less than 1.7 cm thin! Carry Full HD technology wherever you go.

**HIGH DEFINITION MADE EASY** With the 1080p Full HD movie recording and 5 MP photo shooting capabilities, your memories will be stored in sharp resolution.

## DIGITAL VIDEO CAMERA CAMILEO S20

5 MP CMOS sensor

3.0" (7.62 cm)

4 x, (2 x for 1080p)

Fixed focus lens (F=3.2)

Macro: 20 cm; normal: 150 cm ~ infinite

FH (1080p / 30fps) / HD (720p / 30fps) /

Auto, daylight, fluorescent, tungsten