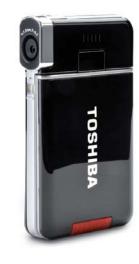

DIGITAL VIDEO CAMERA

## YOUR MOTION, YOUR SOUND. CAPTURE IT NOW!

**FITS IN EVERY POCKET** It's amazingly less than 1.7 cm thin! Carry Full HD technology wherever you go.

**HIGH DEFINITION MADE EASY** With the 1080p Full HD movie recording and 5 MP photo shooting capabilities, your memories will be stored in sharp resolution.