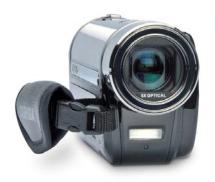

## **CAMILEO H30**

EXPERIENCE THE FORCES OF NATURE. ENJOY THE FREEDOM. RECORD THE MOMENT.

### **FULL-HD CAMILEO CAMCORDER**

Enjoy state-of-the-art technology with 1080p Full High Definition Video and take sharp photos of up to 16 MP.

# EXPERIENCE HIGH DEFINITION UP CLOSE

Reach out with your 5 x optical zoom and control recordings on the large 3-inch touch-screen LCD monitor.

## DIGITAL VIDEO CAM CAMILEO H30

#### **MAIN FEATURES**

- · 1080p, Full HD resolution
- · Digital H.264 Full HD video camcorder
- · Digital still camera
- · 10 MP CMOS sensor
- · 5 x optical zoom
- · HDMI digital AV output
- · 3" touch screen LCD
- · SD/SDHC card reader
- · Video stabilisation
- · Easy YouTube upload