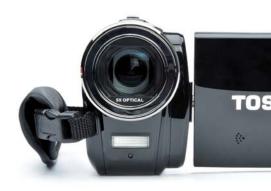

## **CAMILEO H30**

EXPERIENCE THE FORCES OF NATURE. ENJOY THE FREEDOM. RECORD THE MOMENT.

### **FULL-HD CAMILEO CAMCORDER**

Enjoy state-of-the-art technology with 1080p Full High Definition Video and take sharp photos of up to 16 MP.

# EXPERIENCE HIGH DEFINITION UP CLOSE

Reach out with your 5 x optical zoom and control recordings on the large 3-inch touch-screen LCD monitor.

## DIGITAL VIDEO CAM CAMILEO H30

#### **MAIN FEATURES**

- · 1080p, Full HD resolution
- · Digital H.264 Full HD video camcorder
- · Digital still camera
- · 10 MP CMOS sensor
- · 5 x optical zoom
- · HDMI digital AV output
- · 3" touch screen LCD
- · SD/SDHC card reader
- · Video stabilisation
- · Easy YouTube upload