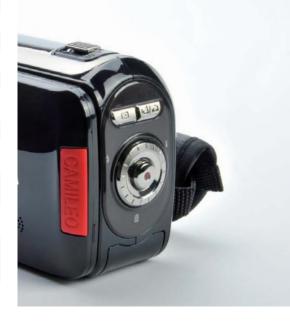

# EXPERIENCE HIGH DEFINITION UP CLOSE

Reach out with your 5 x optical zoom and control recordings on the large 3-inch touch-screen LCD monitor.

#### **MAIN FEATURES**

- · 1080p, Full HD resolution
- · Digital H.264 Full HD video camcorder
- · Digital still camera
- · 10 MP CMOS sensor
- · 5 x optical zoom
- · HDMI digital AV output
- · 3" touch screen LCD
- · SD/SDHC card reader
- · Video stabilisation
- · Easy YouTube upload