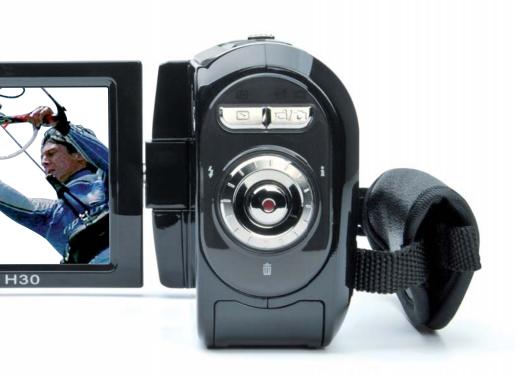

## **CAMILEO H30**

EXPERIENCE THE FORCES OF NATURE. ENJOY THE FREEDOM. RECORD THE MOMENT.

### **FULL-HD CAMILEO CAMCORDER**

Enjoy state-of-the-art technology with 1080p Full High Definition Video and take sharp photos of up to 16 MP.

# EXPERIENCE HIGH DEFINITION UP CLOSE

Reach out with your 5 x optical zoom and control recordings on the large 3-inch touch-screen LCD monitor.

## DIGITAL VIDEO CAM CAMILEO H30

#### **MAIN FEATURES**

- · 1080p, Full HD resolution
- · Digital H.264 Full HD video camcorder
- · Digital still camera
- · 10 MP CMOS sensor
- · 5 x optical zoom
- · HDMI digital AV output
- · 3" touch screen LCD
- · SD/SDHC card reader
- · Video stabilisation
- · Easy YouTube upload